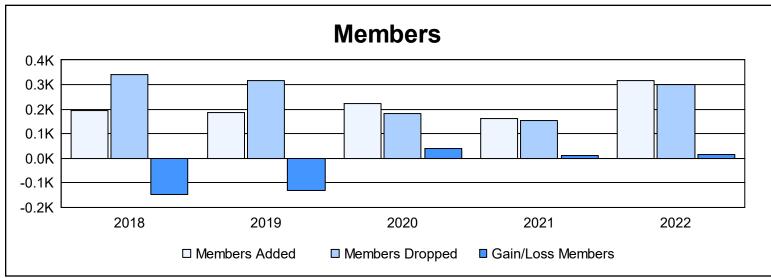

District LD 1 As of June 2022 Cumulative

| Year      | New<br>Clubs | Dropped<br>Clubs | Gain/<br>Loss<br>Clubs | New<br>Members | Charter<br>Members | Reinstate<br>Members | Transfer<br>Members | Total<br>Member<br>Added | Total<br>Members<br>Dropped | Gain/<br>Loss<br>Members |
|-----------|--------------|------------------|------------------------|----------------|--------------------|----------------------|---------------------|--------------------------|-----------------------------|--------------------------|
| 2017-2018 | 1            | 3                | -2                     | 123            | 36                 | 32                   | 4                   | 195                      | 342                         | -147                     |
| 2018-2019 | 0            | 4                | -4                     | 159            | 5                  | 17                   | 4                   | 185                      | 316                         | -131                     |
| 2019-2020 | 3            | 0                | 3                      | 137            | 79                 | 5                    | 3                   | 224                      | 183                         | 41                       |
| 2020-2021 | 1            | 1                | 0                      | 132            | 26                 | 4                    | 1                   | 163                      | 154                         | 9                        |
| 2021-2022 | 3            | 1                | 2                      | 206            | 100                | 2                    | 9                   | 317                      | 300                         | 17                       |
| Average   | 2            | 2                | 0                      | 151            | 49                 | 12                   | 4                   | 217                      | 259                         | -42                      |