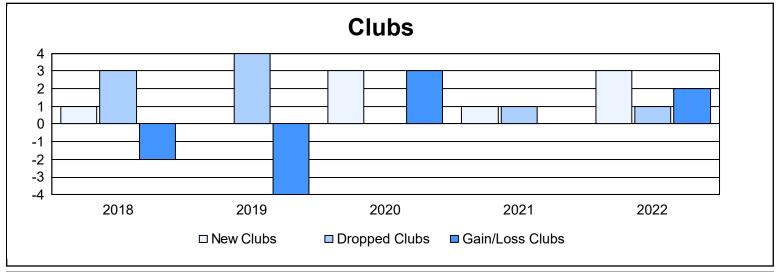

District LD 1 As of June 2022 Cumulative

| Year      | New<br>Clubs | Dropped<br>Clubs | Gain/<br>Loss<br>Clubs | New<br>Members | Charter<br>Members | Reinstate<br>Members | Transfer<br>Members | Total<br>Member<br>Added | Total<br>Members<br>Dropped | Gain/<br>Loss<br>Members |
|-----------|--------------|------------------|------------------------|----------------|--------------------|----------------------|---------------------|--------------------------|-----------------------------|--------------------------|
| 2017-2018 | 1            | 3                | -2                     | 123            | 36                 | 32                   | 4                   | 195                      | 342                         | -147                     |
| 2018-2019 | 0            | 4                | -4                     | 159            | 5                  | 17                   | 4                   | 185                      | 316                         | -131                     |
| 2019-2020 | 3            | 0                | 3                      | 137            | 79                 | 5                    | 3                   | 224                      | 183                         | 41                       |
| 2020-2021 | 1            | 1                | 0                      | 132            | 26                 | 4                    | 1                   | 163                      | 154                         | 9                        |
| 2021-2022 | 3            | 1                | 2                      | 206            | 100                | 2                    | 9                   | 317                      | 300                         | 17                       |
| Average   | 2            | 2                | 0                      | 151            | 49                 | 12                   | 4                   | 217                      | 259                         | -42                      |